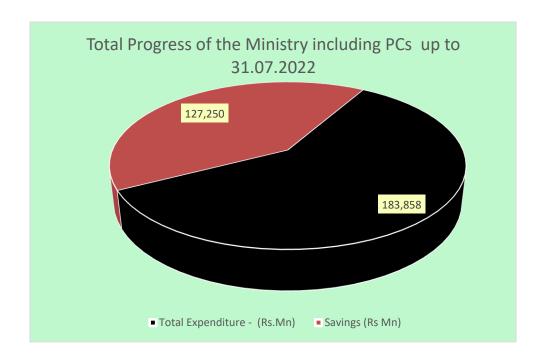

#### 1. Total Financial Progress of the Ministry

|                     | Provision | Expenditure |
|---------------------|-----------|-------------|
| Operational         | 352       | 167         |
| Local Projects      | 800       | 296         |
| Foreign Projects    | 21,956    | 9,443       |
| Provincial Councils | 288,000   | 173,953     |
|                     |           |             |
|                     | 311,108   | 183,858     |