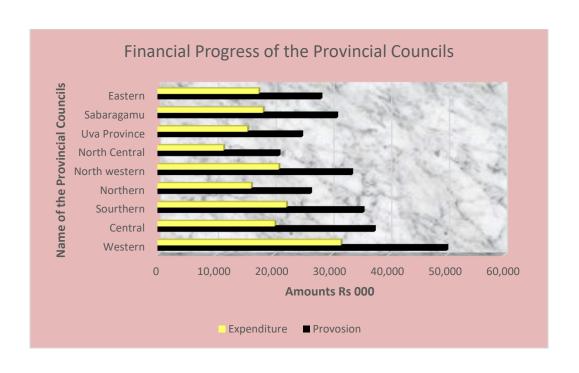

Progress as a % 43.01

6. Financial Progress of the Provincial

### Councils upto 31.07.2022

Rs. Mn.

| Provincial Council | Provosion | Expenditure |
|--------------------|-----------|-------------|
| Western            | 50,008    | 31,682      |
| Central            | 37,459    | 20,255      |
| Sourthern          | 35,507    | 22,263      |
| Northern           | 26,428    | 16,177      |
| North western      | 33,542    | 20,938      |
| North Central      | 20,979    | 11,398      |
| Uva Province       | 24,902    | 15,530      |
| Sabaragamu         | 30,955    | 18,220      |
| Eastern            | 28,220    | 17,490      |

Total 288,000 173,953