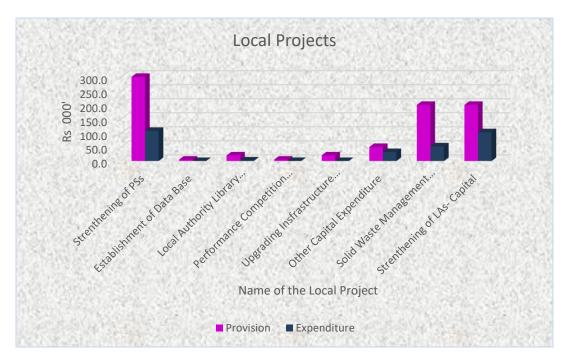

## 4. Financial Progress of the Local Projects - 31.07.2022

Rs . Mn.

| Name of the Project                                | Provision | Expenditure | % of Expenditure |
|----------------------------------------------------|-----------|-------------|------------------|
| Strenthening of PSs                                | 300.0     | 107.4       | 35.8%            |
| Establishment of Data<br>Base                      | 5.0       | 0.0         | 0.0%             |
| Local Authority Library Development                | 20.0      | 1.8         | 9.0%             |
| Performance<br>Competition -<br>Swarnapura         | 5.0       | 0.0         | 0.0%             |
| Upgrading Insfrastructure of Newly established LAs | 20.0      | 0.0         | 0.0%             |
| Other Capital<br>Expenditure                       | 50.0      | 31.9        | 63.8%            |
| Solid Waste<br>Management Project                  | 200.0     | 52.1        | 26.1%            |
| Strenthening of LAs-<br>Capital                    | 200.0     | 102.7       | 51.4%            |

Total **800.0 295.9** 

Expenditure as a % 36.98