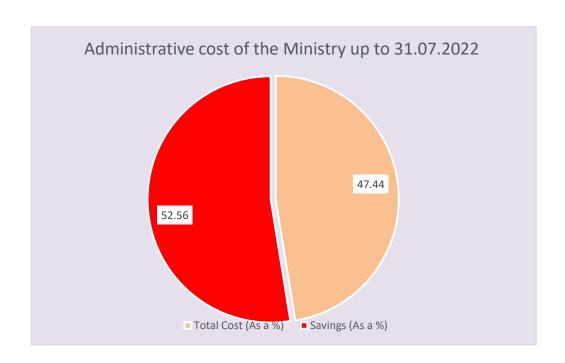

## 3. Progress of the Administrative Expenses

Mn.

|                | Total Provision | Total Expenditure |              |
|----------------|-----------------|-------------------|--------------|
|                | (Rs)            | (Rs)              | Savings (Rs) |
| Administrative |                 |                   |              |
| Cost           | 352             | 167               | 185          |
| As a %         |                 | 47.44             | 52.56        |

Savings (As a Total Cost (As a %) %) 52.56