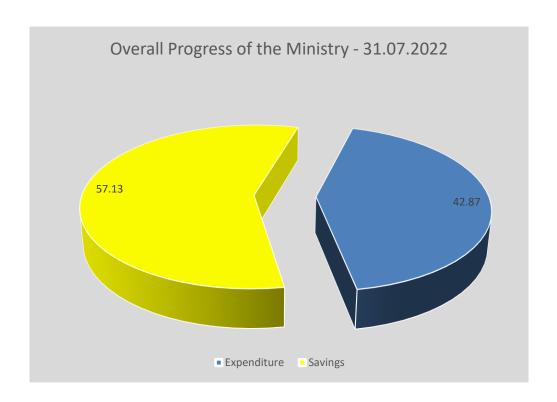

# 2. Financial Progress of the Ministry up to 31.07.2022

|                  | Provision Mn. | Expenditure Mn. | Savings Mn. |
|------------------|---------------|-----------------|-------------|
| Operational      | 352           | 167             | 185         |
| Local Projects   | 800           | 296             | 504         |
| Foreign Projects | 21,956        | 9,443           | 12,514      |
|                  |               |                 |             |
| Total            | 23,108        | 9,905           | 13,203      |
|                  |               | Expenditure     | Savings     |
| As a %           |               | 42.87           | 57.13       |
|                  |               |                 |             |