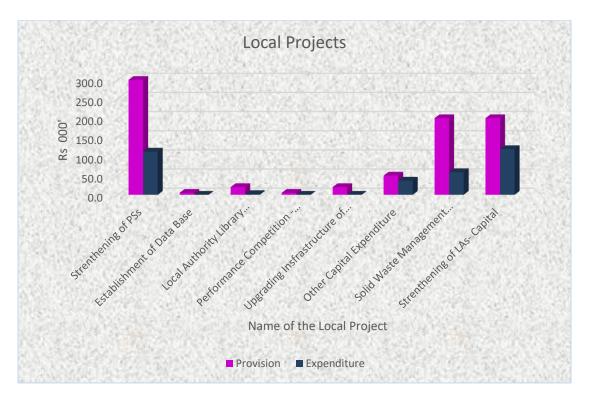

4. Financial Progress of the Local Projects – as at 31.08.2022 Rs. Mn

| Name of the Project                  | Provision | Expenditure | % of        |
|--------------------------------------|-----------|-------------|-------------|
|                                      |           |             | Expenditure |
| Strengthening of PSs                 | 300.0     | 112.7       | 37.6%       |
| Establishment of Data Base           | 5.0       | 0.0         | 0.0%        |
| Local Authority Library Development  | 20.0      | 1.8         | 8.9%        |
| Performance Competition - Swarnapura | 5.0       | 0.0         | 0.0%        |
| Upgrading Infrastructure of Newly    | 20.0      | 0.0         | 0.0%        |
| established LAs                      |           |             |             |
| Other Capital Expenditure            | 50.0      | 36.9        | 73.8%       |
| Solid Waste Management Project       | 200.0     | 59.1        | 29.5%       |
| Strengthening of LAs- Capital        | 200.0     | 119.2       | 59.6%       |
|                                      |           |             |             |
| Total                                | 800.0     | 329.6       |             |
| Expenditure as a %                   |           | 41.20       |             |