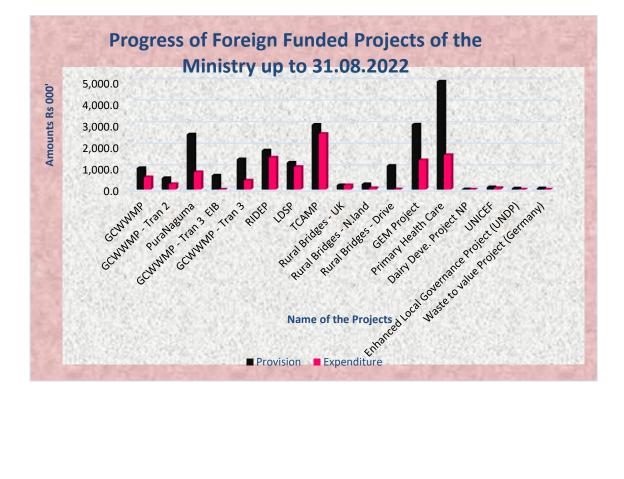

| Name of the Project               | Provision | Expenditure |
|-----------------------------------|-----------|-------------|
| GCWWMP                            | 992.0     | 566.9       |
| GCWWMP - Tran 2                   | 530.0     | 248.3       |
| Pura Naguma                       | 2,550.0   | 805.4       |
| GCWWMP - Tran 3 EIB               | 650.0     | 0.0         |
| GCWWMP - Tran 3                   | 1,400.0   | 418.5       |
| RIDEP                             | 1,810.0   | 1,481.1     |
| LDSP                              | 1,245.0   | 1,046.6     |
| ТСАМР                             | 3,000.0   | 2,575.5     |
| Rural Bridges - UK                | 200.0     | 200.0       |
| Rural Bridges - N.land            | 250.0     | 64.0        |
| Rural Bridges - Drive             | 1,100.0   | 6.7         |
| GEM Project                       | 3,010.0   | 1,355.6     |
| Primary Health Care               | 5,000.0   | 1,594.9     |
| Dairy Deve. Project NP            | 10.0      | 0.0         |
| UNICEF                            | 104.0     | 67.4        |
| Enhanced Local Governance Project |           |             |
| (UNDP)                            | 50.0      | 0.0         |
| Waste to value Project (Germany)  | 55.0      | 0.0         |
| Total                             | 21,956.0  | 10,431.0    |
| Progress as a %                   |           | 47.51       |

#### 5. Progress of Foreign Funded Projects- 31.08.2022

| 6. Financial Progress of the Provincial Councils up to |  |  |  |
|--------------------------------------------------------|--|--|--|
| 31.08.2022                                             |  |  |  |