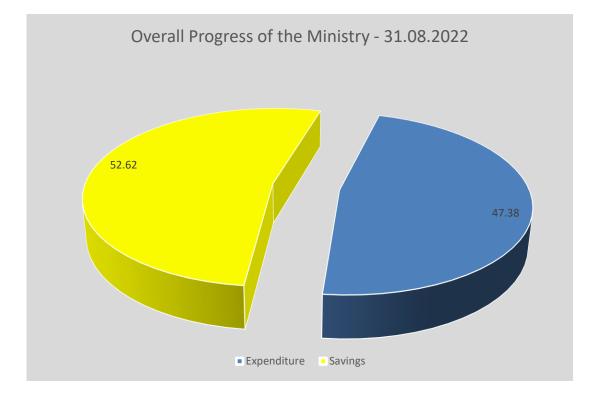

|                  |           |             | Rs.Mn   |
|------------------|-----------|-------------|---------|
|                  | Provision | Expenditure | Savings |
| Operational      | 352       | 187         | 165     |
| Local Projects   | 800       | 330         | 470     |
| Foreign Projects | 21,956    | 10,431      | 11,525  |
|                  |           |             |         |
| Total            | 23,108    | 10,948      | 12,160  |
|                  |           | Expenditure | Savings |
| As a %           |           | 47.38       | 52.622  |
|                  |           |             |         |

## 2. Financial Progress of the Ministry up to 31.08.2022