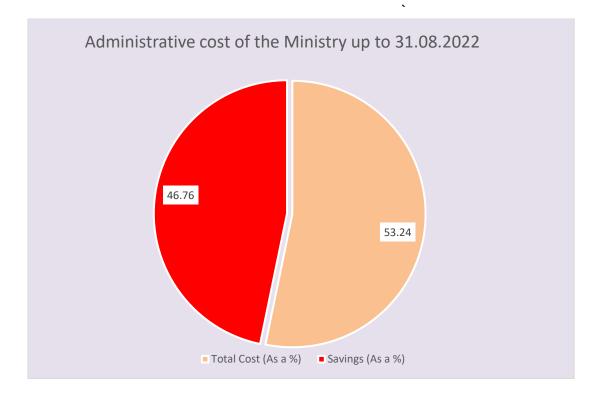

## 3. Progress of the Administrative Expenses

|                |                 |                   | Rs. Mn. |
|----------------|-----------------|-------------------|---------|
|                | Total Provision | Total Expenditure | Savings |
| Administrative |                 |                   |         |
| Cost           | 352             | 187               | 165     |
| As a %         |                 | 53.24             | 46.76   |