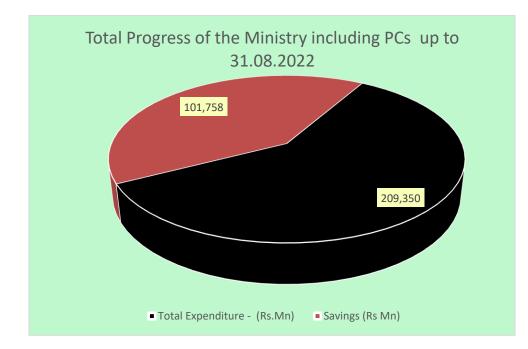

#### Financial Progress up to 31.08.2022

1. Total Financial Progress of the Ministry

|                                |           | Rs.Mn       |
|--------------------------------|-----------|-------------|
|                                | Provision | Expenditure |
| Operational                    | 352       | 187         |
| Local Projects                 | 800       | 330         |
| Foreign Projects<br>Provincial | 21,956    | 10,431      |
| Councils                       | 288,000   | 198,402     |
|                                | 311,108   | 209,350     |

## 2. Financial Progress of the Ministry up to 31.08.2022