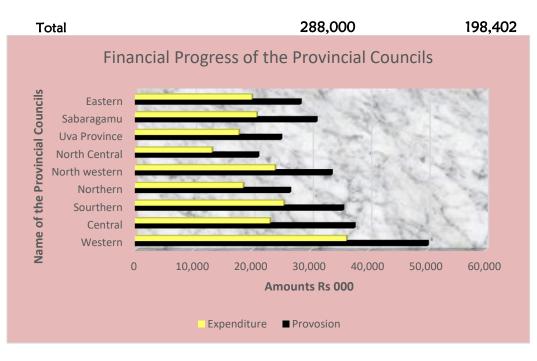

#### Financial Progress up to 31.08.2022

1. Total Financial Progress of the Ministry

|                                |           | Rs.Mn       |
|--------------------------------|-----------|-------------|
|                                | Provision | Expenditure |
| Operational                    | 352       | 187         |
| Local Projects                 | 800       | 330         |
| Foreign Projects<br>Provincial | 21,956    | 10,431      |
| Councils                       | 288,000   | 198,402     |
|                                | 311,108   | 209,350     |

#### 5. Progress of Foreign Funded Projects- 31.08.2022

| 6. Financial Progress of the Provincial Councils up to |  |  |  |
|--------------------------------------------------------|--|--|--|
| 31.08.2022                                             |  |  |  |

|                    |           | Rs. Mn.     |
|--------------------|-----------|-------------|
| Provincial Council | Provision | Expenditure |
| Western            | 50,008    | 36,114.880  |
| Central            | 37,459    | 23,024.070  |
| Southern           | 35,507    | 25,385.960  |
| Northern           | 26,428    | 18,442.220  |
| North western      | 33,542    | 23,887.700  |
| North Central      | 20,979    | 13,117.800  |
| Uva Province       | 24,902    | 17,716.520  |
| Sabaragamu         | 30,955    | 20,762.340  |
| Eastern            | 28,220    | 19,950.940  |