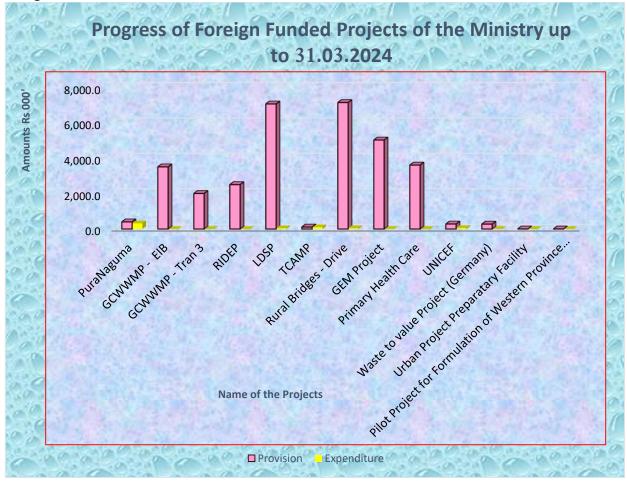

#### 5. Progress of Foreign Funded Projects - 31.03. 2024

| Name of the Project                      | Provision | Expenditure |
|------------------------------------------|-----------|-------------|
| GCWWMP                                   | 2,200.0   | 82.3        |
| PuraNaguma                               | 400.0     | 315.9       |
| GCWWMP - EIB                             | 3,500.0   | 0.0         |
| GCWWMP - Tran 3                          | 2,000.0   | 0.0         |
| RIDEP                                    | 2,500.0   | 0.0         |
| LDSP                                     | 7,050.0   | 40.2        |
| TCAMP                                    | 110.0     | 98.6        |
| Rural Bridges - Drive                    | 7,131.0   | 40.9        |
| GEM Project                              | 5,015.0   | 2.2         |
| Primary Health Care                      | 3,600.0   | 0.0         |
| UNICEF                                   | 280.0     | 52.5        |
| Waste to value Project (Germany)         | 275.0     | 0.0         |
| Urban Project Preparatary Facility       | 0.0       | 0.0         |
| Pilot Project for Formulation of Western |           |             |
| Province Solid Waste                     |           |             |
| ManagementMaster Plan (GOSL/JICA)        | 0.0       | 0.0         |
|                                          |           |             |
| Total                                    | 34,061.0  | 632.7       |

Progress as a % 1.86%