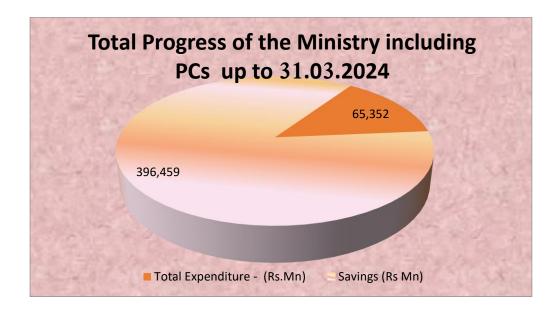

#### 1. Total Financial Progress of the Ministry

Rs Mn

|                  | Provision | Expenditure |
|------------------|-----------|-------------|
| Operational      | 426,000   | 64,705      |
| Local Projects   | 1,750     | 14          |
| Foreign Projects | 34,061    | 633         |
|                  |           |             |
|                  | 461,811   | 65,352      |

# 2. Financial Progress of the Ministry up to 31.03.2024

|                  | Provision Mn. | Expenditure Mn. | Savings Mn. |
|------------------|---------------|-----------------|-------------|
| Operational      | 426,000.00    | 64,705.36       | 361,294.64  |
| Local Projects   | 1,750.00      | 13.82           | 1,736.18    |
| Foreign Projects | 34,061.00     | 632.67          | 33,428.33   |
| Total            | 461,811.00    | 65,351.85       | 396,459.15  |
|                  |               | Expenditure     | Savings     |
| As a %           |               | 14.15           | 85.85       |