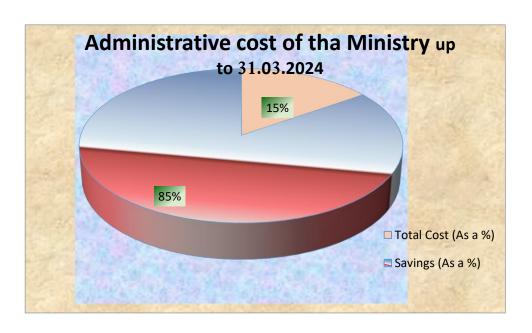

## 3. Progress of the Administrative Expenses

Rs.Mn

|                     | Total Provision (Rs) | Total Expenditure (Rs) | Savings (Rs)     |
|---------------------|----------------------|------------------------|------------------|
| Administrative Cost | 426,000              | 64,705                 | 361,295          |
| As a %              |                      | 15.19                  | 84.81            |
|                     |                      | Total Cost (As a %)    | Savings (As a %) |

15.19

Page 3 Finance Division