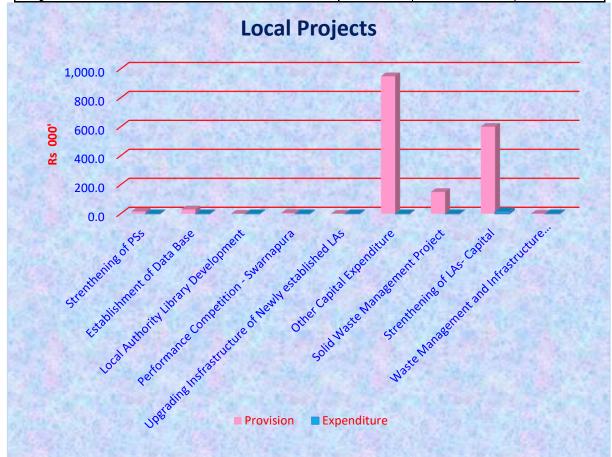

## 4. Financial Progress of the Local Projects as at 31.03. 2024

|                                                    |           |             | % of        |
|----------------------------------------------------|-----------|-------------|-------------|
| Name of the Project                                | Provision | Expenditure | Expenditure |
| Strenthening of PSs                                | 16.0      | 0.0         | 0.0%        |
| Establishment of Data Base                         | 30.0      | 0.0         | 0.0%        |
| Local Authority Library Development                | 0.0       | 0.0         |             |
| Performance Competition - Swarnapura               | 5.0       | 0.0         | 0.0%        |
| Upgrading Insfrastructure of Newly established LAs | 0.0       | 0.0         | 0.0         |
| Other Capital Expenditure                          | 949.0     | 0.0         | 0.0%        |
| Solid Waste Management Project                     | 150.0     | 0.0         | 0.0%        |
| Strenthening of LAs- Capital                       | 600.0     | 13.8        | 2.3%        |
| Waste Management and Infrastructure Development    |           |             |             |
| in Pradeshiya Sabha                                | 0.0       | 0.0         | 0.0         |
| Total                                              | 1,750.0   | 13.8        | 1%          |
| Expenditure as a %                                 |           |             |             |