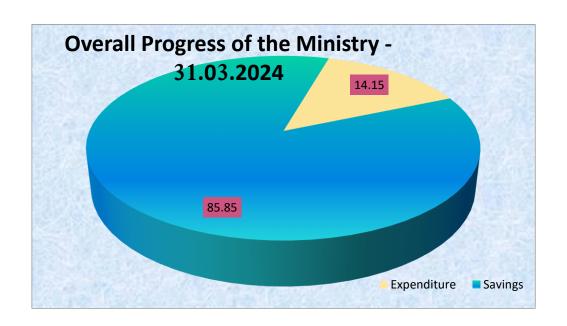

Progress as a % 14.15%

# 2. Financial Progress of the Ministry up to 31.03.2024

|                  | Provision Mn. | Expenditure Mn. | Savings Mn. |
|------------------|---------------|-----------------|-------------|
| Operational      | 426,000.00    | 64,705.36       | 361,294.64  |
| Local Projects   | 1,750.00      | 13.82           | 1,736.18    |
| Foreign Projects | 34,061.00     | 632.67          | 33,428.33   |
| Total            | 461,811.00    | 65,351.85       | 396,459.15  |
|                  |               | Expenditure     | Savings     |
| As a %           |               | 14.15           | 85.85       |