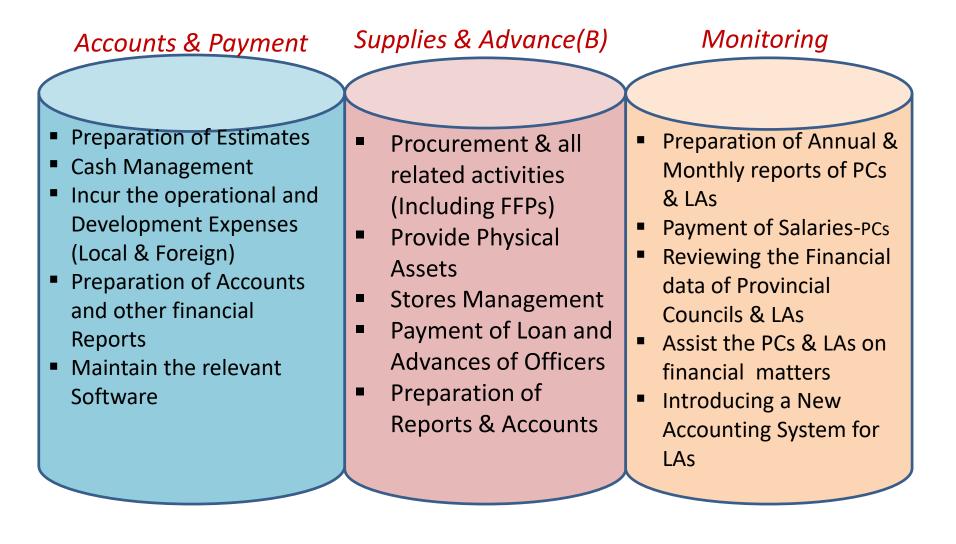

# FINANCE DIVISION



### State Ministry of Provincial Councils and Local Government Affairs

### **Sub Divisions and Main Activities**



#### Budget Estimates - 2022

| 2022 ( Rs Mn.) |                                     | 2 <sup>nd</sup> Quarter (Rs, Mn)                                            |                                                                                                            |
|----------------|-------------------------------------|-----------------------------------------------------------------------------|------------------------------------------------------------------------------------------------------------|
| Recurrent      | Capital                             | Recurrent                                                                   | Capital                                                                                                    |
|                |