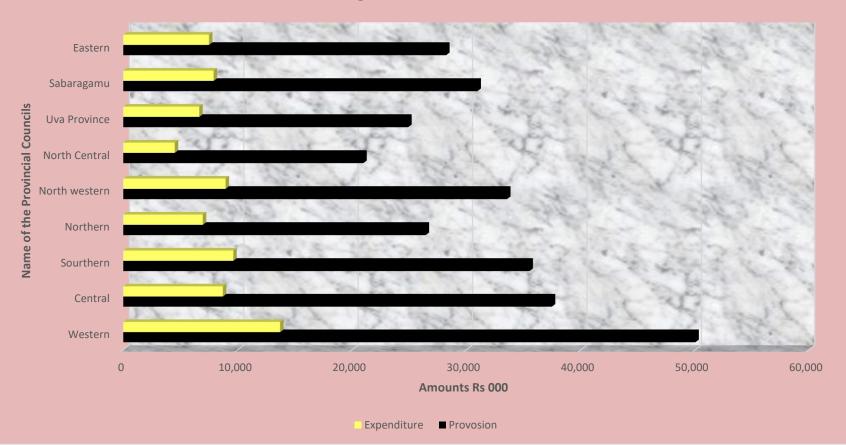

### Financial Progress of the Provincial Councils up to 31.03.2022

Rs. Mn.

| Total   | Recurrent                                                                                        | Recurrent                                                                                                                |
|---------|--------------------------------------------------------------------------------------------------|--------------------------------------------------------------------------------------------------------------------------|
| Budget  | Budget                                                                                           | Expenditure                                                                                                              |
| 52,224  | 50,008                                                                                           | 13,707                                                                                                                   |
| 40,358  | 37,459                                                                                           | 8,702                                                                                                                    |
| 38,219  | 35,507                                                                                           | 9,616                                                                                                                    |
| 29,636  | 26,428                                                                                           | 6,948                                                                                                                    |
|         |                                                                                                  |                                                                                                                          |
| 36,230  | 33,542                                                                                           | 8,940                                                                                                                    |
| 23,930  | 20,979                                                                                           | 4,498                                                                                                                    |
| 28,008  | 24,902                                                                                           | 6,639                                                                                                                    |
| 34,012  | 30,955                                                                                           | 7,894                                                                                                                    |
| 31,383  | 28,220                                                                                           | 7,490                                                                                                                    |
| 314,000 | 288,000                                                                                          | 74,434                                                                                                                   |
|         | Budget<br>52,224<br>40,358<br>38,219<br>29,636<br>36,230<br>23,930<br>28,008<br>34,012<br>31,383 | BudgetBudget52,22450,00840,35837,45938,21935,50729,63626,42836,23033,54223,93020,97928,00824,90234,01230,95531,38328,220 |

### Financial Progress (Recurrent) of the Provincial Councils

**Financial Progress of the Provincial Councils** 