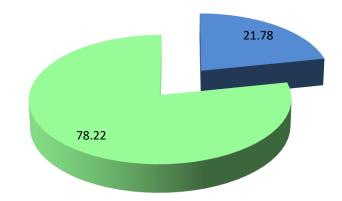

### Financial Progress with Bills in Hand

# Financial Progress of the Ministry up to 31.03.2022

|              | Provisio | Expenditure    | Savings |
|--------------|----------|----------------|---------|
|              | n Mn.    | Mn.            | Mn.     |
| *Operational | 352      | 77             | 275     |
| *Local       |          |                |         |
| Projects     | 800      | 341            | 459     |
| *Foreign     |          |                |         |
| Projects     | 21,956   | 4,616          | 17,340  |
|              |          |                |         |
| Total        | 23,108   | 5 <i>,</i> 034 | 18,074  |
|              |          | Expenditure    | Savings |
| As a %       |          | 21.78          | 78.22   |