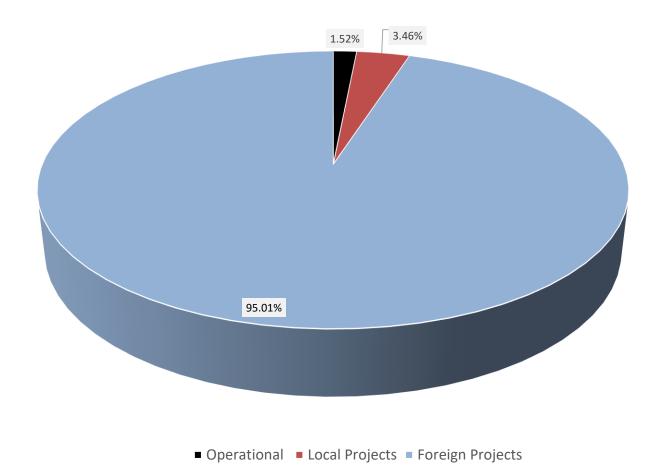

## Composition of Provisions (%)

# Financial Progress up to 31 March 2022

31.03.2022

|                      | Provisio<br>n Mn. | Expenditure<br>Mn. | Savings<br>Mn. | Overall Progress of the Minis |
|----------------------|-------------------|--------------------|----------------|-------------------------------|
| *Operational         | 352               | 77                 | 275            |                               |
| *Local<br>Projects   | 800               | 165                | 635            |                               |
| *Foreign<br>Projects | 21,956            | 4,616              | 17,340         | 78.98                         |
| Total                | 23,108            | 4,858              | 18,250         |                               |
|                      |                   | Expenditure        | Savings        |                               |
| As a %               |                   | 21.02              | 78.98          | Expenditure Sav               |